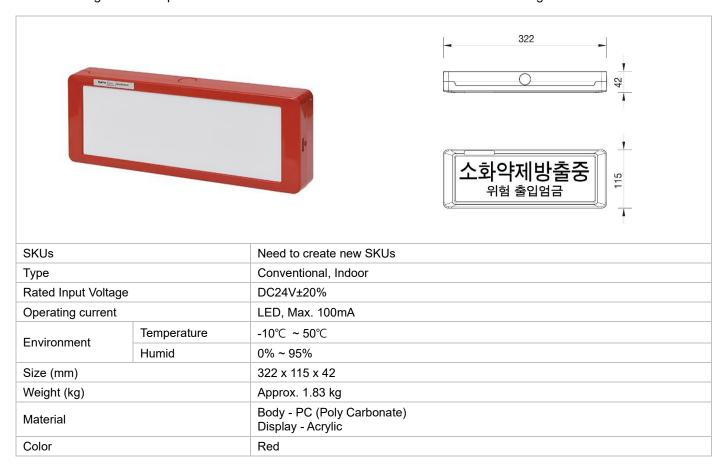

## **Releasing Indicating Lamp**

The releasing indicating lamp is an important alarm device to indicate that the fire extinguishing system is working in the event of a fire.

When the discharge indicator is on, the GAS release area is kept closed until the digestive medicine is fully released to prevent human damage.

This device has a function of visually informing the situation in which digestive medicine is being released.

These warnings lead to rapid evacuation in the event of a fire and contribute to minimizing casualties.